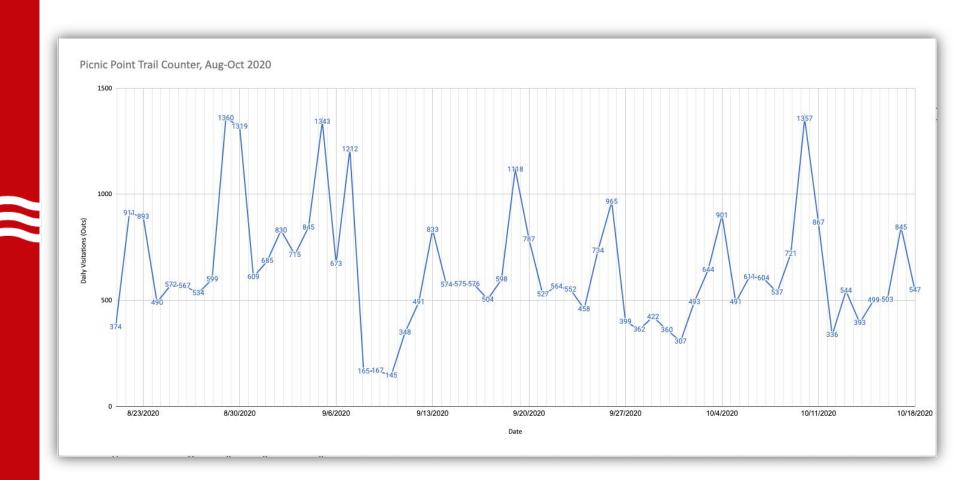

52              |      | 0 (  | 0             |   |
| 58 | 10/16/2020 | 940                  | 437               | 503                | Partly Cloudy     | 34              | 51              |      | 0 (  | 0             |   |
| 59 | 10/17/2020 | 1540                 | 695               | 845                | Partly Cloudy     | 36              | 60              | 0.0  | 2 (  | 0.02          |   |
| 60 | 10/18/2020 | 1057                 | 510               | 547                | Cloudy            | 35              | 54              | 0.0  | 4 (  | 0.04          |   |
|    |            |                      |                   |                    |                   |                 |                 |      |      |               |   |

# Trail counter data (out only) August - October



## Trail counter data (out only) 10/4/2020 thru 10/18/2020



## **Facilities Planning & Management**



#### August 21, 2020 - October 18, 2020

| Total Counts | Total In | Total Out |
|--------------|----------|-----------|
| 71,958       | 34,003   | 37,955    |

#### **Daily Average**

| Avg Total | Avg In | Avg Out |
|-----------|--------|---------|
| 1,220     | 576    | 643     |

### Day Time = 4:00 AM - 10:00 PM

| Day Total | Day In | Day Out |
|-----------|--------|---------|
| 71,065    | 33,455 | 37,610  |

#### Night Time = 10:00 PM - 4:00 AM

| Night Total | Night In | Night Out |
|-------------|----------|-----------|
| 893         | 548      | 345       |

#### **Weather Visitations**

| No Precipitation Total | In     | Out    |
|------------------------|--------|------