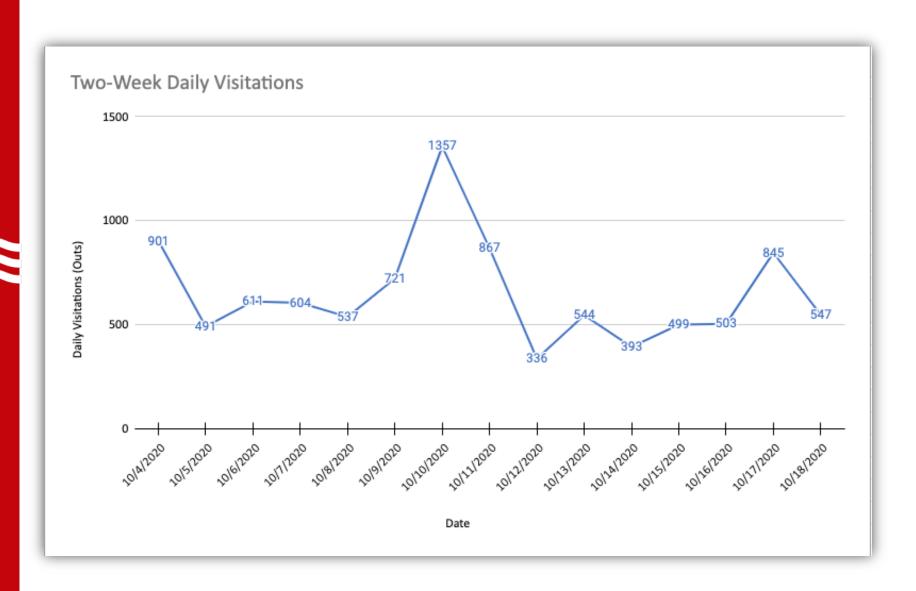

/16/2020 | 940                  | 437               | 503                | Partly Cloudy     | 34              | 51              |      | 0 (  | 0             |   |
| 59 | 10/17/2020 | 1540                 | 695               | 845                | Partly Cloudy     | 36              | 60              | 0.0  | 2 (  | 0.02          |   |
| 60 | 10/18/2020 | 1057                 | 510               | 547                | Cloudy            | 35              | 54              | 0.0  | 4 (  | 0.04          |   |
|    |            |                      |                   |                    |                   |                 |                 |      |      |               |   |

# Trail counter data (out only) August - October



## Trail counter data (out only) 10/4/2020 thru 10/18/2020



## **Facilities Planning & Management**



#### August 21, 2020 - October 18, 2020

| Total Counts | Total In | Total Out |
|--------------|----------|-----------|
| 71,958       | 34,003   | 37,955    |

#### **Daily Average**

| Avg Total | Avg In | Avg Out |
|-----------|--------|---------|
| 1,220     | 576    | 643     |

### Day Time = 4:00 AM - 10:00 PM

| Day Total | Day In | Day Out |
|-----------|--------|---------|
| 71,065    | 33,455 | 37,610  |

#### Night Time = 10:00 PM - 4:00 AM

| Night Total | Night In | Night Out |
|-------------|----------|-----------|
| 893         | 548      | 345       |

#### **Weather Visitations**

| No Precipitation Total | In     | Out    |
|------------------------|--------|--------|
| 46,962                 | 22,242 | 24,720 |
|